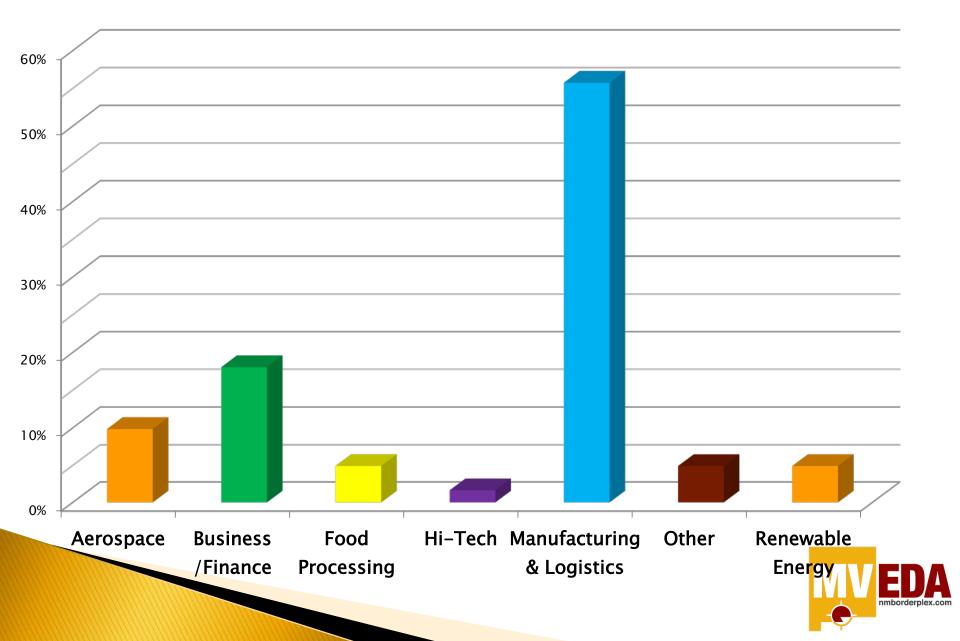

### Lead Generation by Industry

## Leads by Sector

#### Sector Leads

- Aerospace: 6 Leads
- Business/ Finance: 11 Leads
- Food Processing: 3 Leads
- Hi-Tech: 1 Leads
- Manufacturing & Logistics: 34 Leads
- Other: 3 Leads
- Renewable Energy: 3 Leads