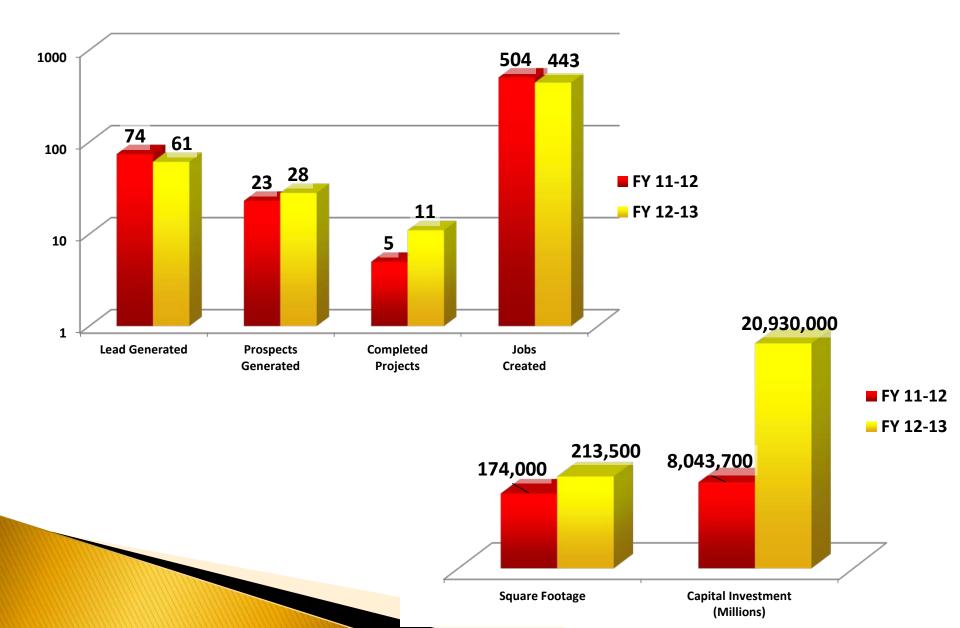

### **MVEDA** *"Growing Opportunities"* FY 2012-'13 Wrap-up

#### **MVEDA Dashboard**

#### FY12-13 Progress to Date vs Annual Goals

as of June 30, 2013



MVEDA's Mission: Grow the wealth of Doña Ana County through the creation of economic-based job opportunities for its residents.

#### 2013 vs 2012



### Year by Year Analysis



### Lead Generation by Industry



## Leads by Sector



#### Sector Leads

- Aerospace: 6 Leads
- Business/ Finance: 11 Leads
- Food Processing: 3 Leads
- Hi-Tech: 1 Leads
- Manufacturing & Logistics: 34 Leads
- Other: 3 Leads
- Renewable Energy: 3 Leads









# Thank you to all our Partners!