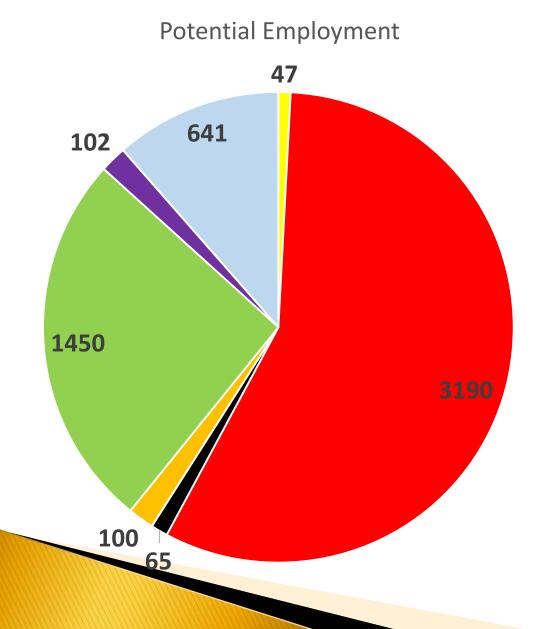

### **MVEDA** *"Growing Opportunities"* FY 2012-'13 Wrap-up

#### **MVEDA Dashboard**

#### FY12-13 Progress to Date vs Annual Goals

as of June 30, 2013



MVEDA's Mission: Grow the wealth of Doña Ana County through the creation of economic-based job opportunities for its residents.

#### 2013 vs 2012



### Year by Year Analysis



### Lead Generation by Industry



## Leads by Sector



#### Sector Leads

- Aerospace: 6 Leads
- Business/ Finance: 11 Leads
- Food Processing: 3 Leads
- Hi-Tech: 1 Leads
- Manufacturing & Logistics: 34 Leads
- Other: 3 Leads
- Renewable Energy: 3 Leads









# Thank you to all our Partners!