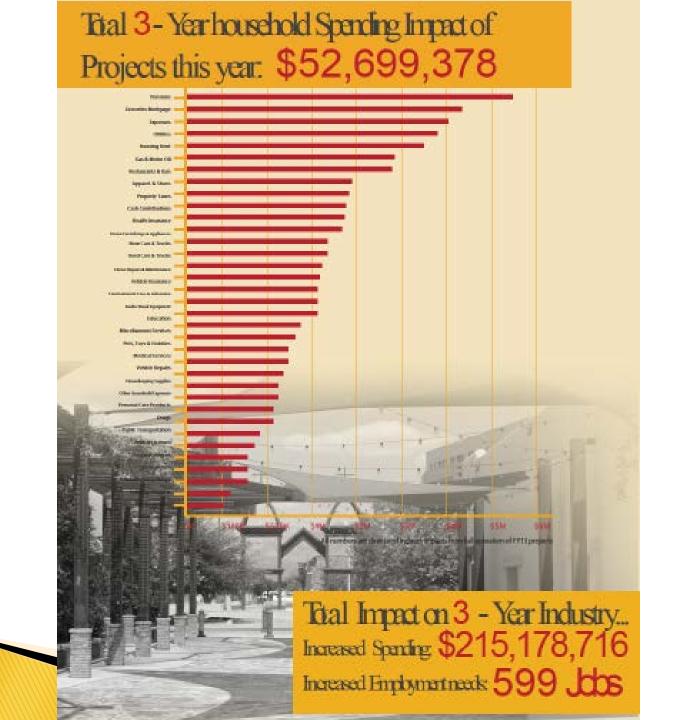

### **MVEDA** *"Growing Opportunities"* FY 2012-'13 Wrap-up

#### **MVEDA Dashboard**

#### FY12-13 Progress to Date vs Annual Goals

as of June 30, 2013



MVEDA's Mission: Grow the wealth of Doña Ana County through the creation of economic-based job opportunities for its residents.

#### 2013 vs 2012



### Year by Year Analysis



### Lead Generation by Industry



## Leads by Sector



#### Sector Leads

- Aerospace: 6 Leads
- Business/ Finance: 11 Leads
- Food Processing: 3 Leads
- Hi-Tech: 1 Leads
- Manufacturing & Logistics: 34 Leads
- Other: 3 Leads
- Renewable Energy: 3 Leads









# Thank you to all our Partners!