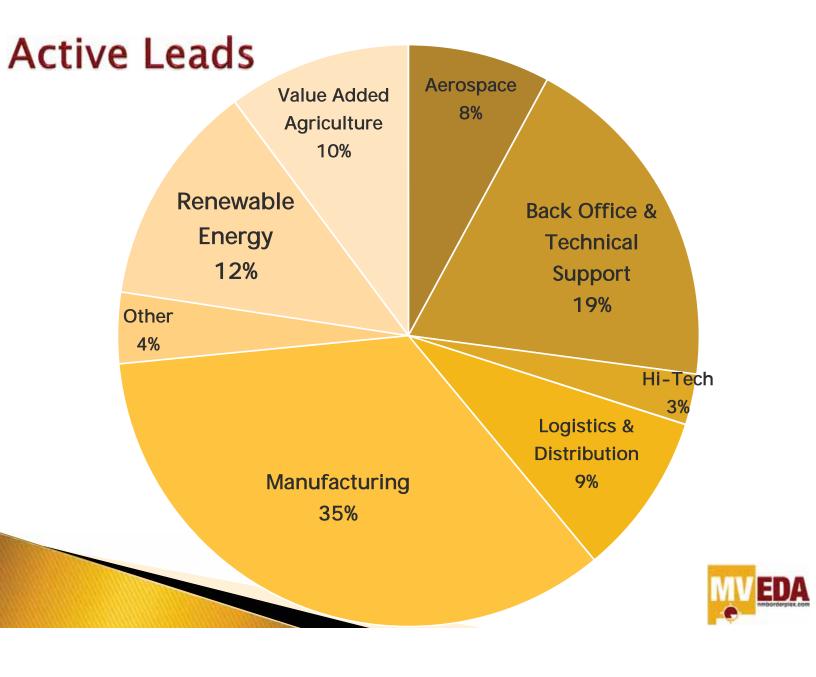

# **Annual Report Update**

FY 2013- '14

# 882 - New Jobs





# HOUSEHOLD SPENDING 3 YEAR I M P A C T \$145,436,096



### Strong Economic Based Job Growth

\*All numbers are direct impacts from full operation of projects

NEW JOBS: 329

SITE VISITS: 09

CAPITAL INVESTMENT:

5114 232 950

COMPLETED PROJECTS: 27





### **Employment by Location & Strategy**





# **Employment by Industry**







## **Lost Opportunities**









# **Projections**











### Grow Our Competitive Landscape

### **JOBS COUNCIL INITIATIVES & SANTA FE**

- Increase LEDA
- Increase JTIP
- Increase NM Partnership
- Economic Development Rates
- Stop the Rhetoric and Protect what we have

### **GROW LOCAL COMPETITIVENESS**

- Local Incentives/Economic Development Funds
- Facility/Spec Space (Public/Private Partnerships)
- Workforce attraction



### **MVEDA Dashboard** FY13-14 & FY14-15 Progress to Date vs Annual Goals as of September 30 350.0% 293.3% 284.2% 300.0% 241.6% 250.0% 236.3% 200.0% 150.0% 122.2% 100.0% 100.0% 80.6% 51.3% 42.5% 50.0% 36.7% 33.3% 27.5% 25.0% 22.2% 19.5% 19.2% 20.0% 17.5% 25% 0.0% Prospects Completed Jobs Payroll Capital Investment Retention & Projects Expansion \$ 2,278,000