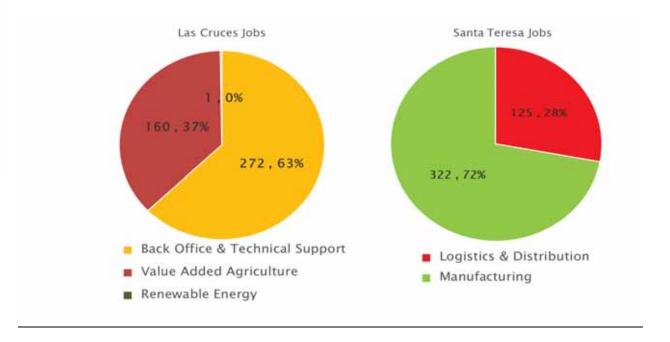

# **Annual Report Update**

FY 2013- '14

# 882 - New Jobs





# HOUSEHOLD SPENDING 3 YEAR I M P A C T \$145,436,096



### Strong Economic Based Job Growth

\*All numbers are direct impacts from full operation of projects

NEW JOBS: 329

SITE VISITS: 09

CAPITAL INVESTMENT:

5114 232 950

COMPLETED PROJECTS: 27





### **Employment by Location & Strategy**





# **Employment by Industry**







## **Lost Opportunities**









# **Projections**











### Grow Our Competitive Landscape

### **JOBS COUNCIL INITIATIVES & SANTA FE**

- Increase LEDA
- Increase JTIP
- Increase NM Partnership
- Economic Development Rates
- Stop the Rhetoric and Protect what we have

### **GROW LOCAL COMPETITIVENESS**

- Local Incentives/Economic Development Funds
- Facility/Spec Space (Public/Private Partnerships)
- Workforce attraction



### **MVEDA Dashboard** FY13-14 & FY14-15 Progress to Date vs Annual Goals as of September 30 350.0% 293.3% 284.2% 300.0% 241.6% 250.0% 236.3% 200.0% 150.0% 122.2% 100.0% 100.0% 80.6% 51.3% 42.5% 50.0% 36.7% 33.3% 27.5% 25.0% 22.2% 19.5% 19.2% 20.0% 17.5% 25% 0.0% Prospects Completed Jobs Payroll Capital Investment Retention & Projects Expansion \$ 2,278