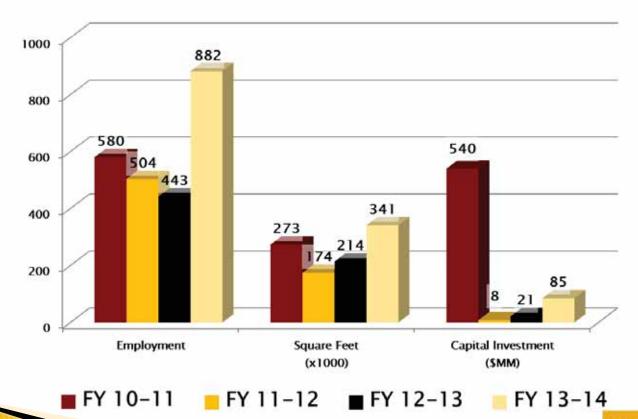

### Strong Economic Based Job Growth

\*All numbers are direct impacts from full operation of projects

NEW JOBS: 329

SITE VISITS: 09

CAPITAL INVESTMENT:

5114 232 950

COMPLETED PROJECTS: 27

# **Projections**