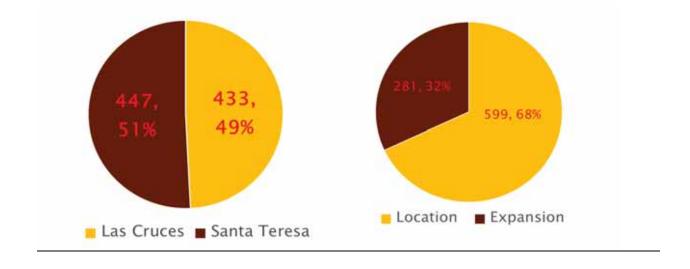

# **Annual Report Update**

FY 2013- '14

# 882 - New Jobs





# HOUSEHOLD SPENDING 3 YEAR I M P A C T \$145,436,096



### Strong Economic Based Job Growth

\*All numbers are direct impacts from full operation of projects

NEW JOBS: 329

SITE VISITS: 09

CAPITAL INVESTMENT:

5114 232 950

COMPLETED PROJECTS: 27





### **Employment by Location & Strategy**





# **Employment by Industry**







## **Lost Opportunities**









# **Projections**











### Grow Our Competitive Landscape

### **JOBS COUNCIL INITIATIVES & SANTA FE**

- Increase LEDA
- Increase JTIP
- Increase NM Partnership
- Economic Development Rates
- Stop the Rhetoric and Protect what we have

### **GROW LOCAL COMPETITIVENESS**

- Local Incentives/Economic Development Funds
- Facility/Spec Space (Public/Private Partnerships)
- Workforce attraction



### **MVEDA Dashboard** FY13-14 & FY14-15 Progress to Date vs Annual Goals as of September 30 350.0% 293.3% 284.2% 300.0% 241.6% 250.0% 236.3% 200.0% 150.0% 122.2% 100.0% 100.0% 80.6% 51.3% 42.5% 50.0% 36.7% 33.3% 27.5% 25.0% 22.2% 19.5% 19.2% 20.0% 17.5% 25% 0.0% Prospects Completed Jobs Payroll Capital Investment Reten