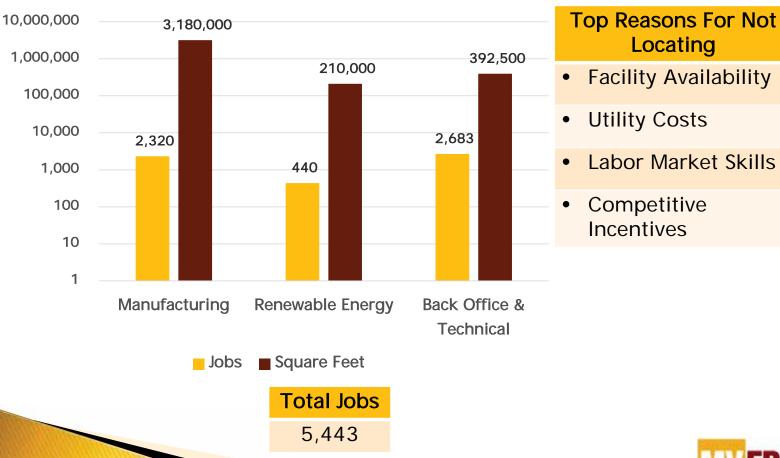

# **Annual Report Update**

FY 2013- '14

# 882 - New Jobs





# HOUSEHOLD SPENDING 3 YEAR I M P A C T \$145,436,096



### Strong Economic Based Job Growth

\*All numbers are direct impacts from full operation of projects

NEW JOBS: 329

SITE VISITS: 09

CAPITAL INVESTMENT:

5114 232 950

COMPLETED PROJECTS: 27





### **Employment by Location & Strategy**





# **Employment by Industry**







## **Lost Opportunities**









# **Projections**











### Grow Our Competitive Landscape

### **JOBS COUNCIL INITIATIVES & SANTA FE**

- Increase LEDA
- Increase JTIP
- Increase NM Partnership
- Economic Development Rates
- Stop the Rhetoric and Protect what we have

### **GROW LOCAL COMPETITIVENESS**

- Local Incentives/Economic Development Funds
- Facility/Spec Space (Public/Private Partnerships)
- Workforce attraction



### **MVEDA Dashboard** FY13-14 & FY14-15 Progress to Date vs Annual Goals as of September 30 350.0% 293.3% 284.2% 300.0% 241.6% 250.0% 236.3% 200.0% 150.0% 122.2% 100.0% 100.0% 80.6% 51.3% 42.5% 50.0% 36.7% 33.3% 27.5% 25.0% 22.2% 19.5% 19.2% 20.0% 17.5% 25% 0.0% Prospects Completed Jobs Payroll Capital Investment Retention & Projects Expansion \$ 2,278,000 \$ 7,500,000 7 3 71 11 FY13-