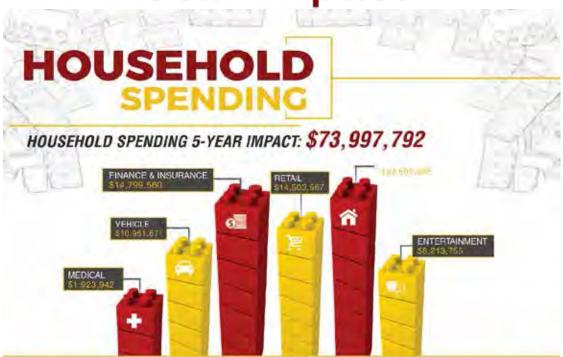

## FY 16-17 Fiscal Impact

## FY 16-17 Fiscal Impact

19.6%

#### HOUSING 31.9%

Mortgage & Rent: \$10,655,682

Utilities: \$5,401,840

Repairs, Furnishings, & Other: \$4,957,851

Property Taxes: \$2,589,922

#### VEHICLE 14.8%

Gas & Motor Oil: \$3,995,880

New & Used Cars: \$3,847,884

Vehicle Repairs & Other Expenses: \$2,367,930

Public Transportation: \$739,977

#### RETAIL

Groceries: \$6,141,817

Other Retail: \$2,293,932

Education, Personal, & Misc. Services: \$3,403,897

Apparel: \$2,663,921

#### **ENTERTAINMENT 11.1%**

Restaurants & Bars: \$3,921,882

Entertainment & A/V Equipment: \$3,107,908

Pets, Toys, & Hobbies: \$1,183,965

#### FINANCE & INSURANCE 20.0%

Pensions: \$7,769,769

Cash Contributions: \$2,515,926

Health Insurance: \$2,441,926

Vehicle & Life Insurance: \$2,071,939

#### MEDICAL

2.6%

Medical Services: \$1,035,970

Drugs & Supplies: \$887,972