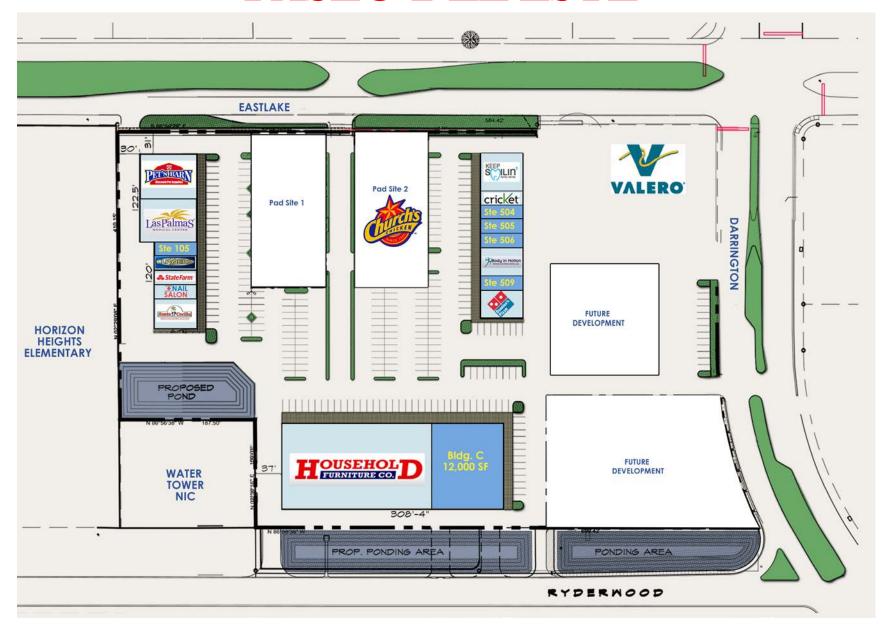

## NORTH HILLS CROSSING

### NORTH HILLS CROSSING

NORTH HILLS CROSSING

U.S. 54 & MLK - El Paso, Texas 79934