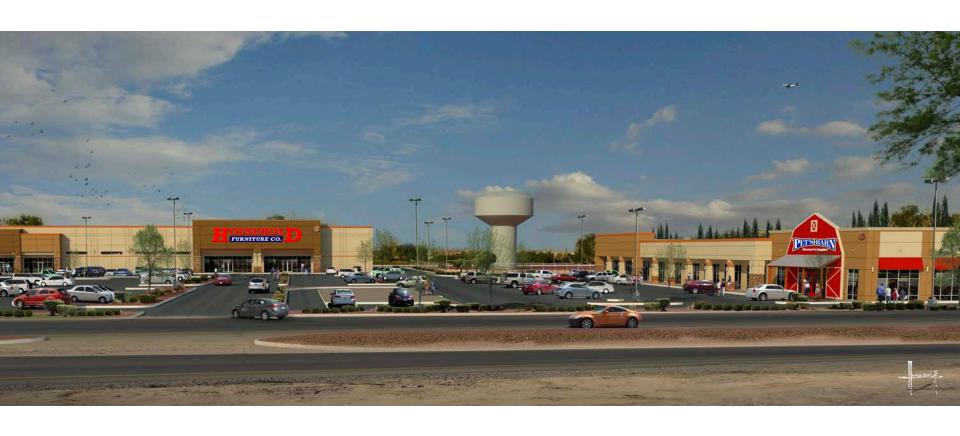

## NORTH HILLS CROSSING

### NORTH HILLS CROSSING

NORTH HILLS CROSSING

U.S. 54 & MLK - El Paso, Texas 79934

### **NEW RETAILERS**

ARMANI OUTLET

POTTERY BARN OUTLET

WILLIAM SONOMA OUTLET

WEST ELM(FOUNTAINS)

**SPROUTS** 

NORTHERN TOOL

### NEW RESTAURANT CHAINS

- GRIMALDIS
- LA MADELINE
- TWIN PEAKS(2)
- TILTED KILT
- FIREHOUSE SUBS
- JIMMY JOHNS
- CHUY'S
- KONA GRILL
- PANDA EXPRESS