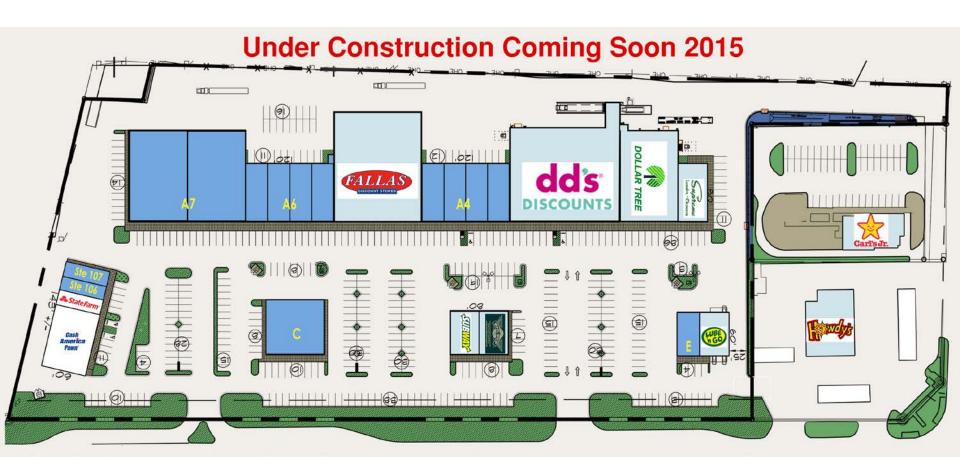

- STARTED

### MEDICAL CONT'D

- NEW LAS PALMAS HOSPITAL- HORIZON
- NEW TENET/TEXAS TECH HOSPITAL ON TRANSMOUNTAIN
- NEW MEDICAL OFFICE BUILDING TRANSMOUNTAIN
- NEW UMC EMERGENCY ROOM ON JOE BATTLE

### INFRASTRUCTURE

\$480 MILLION IN QUALITY OF LIFE BONDS
SAN JACINTO, ARENA, CULTURAL CENTER

\$ 2 BILLION IN ROAD PROJECTS 2013-2016

**COMPLETION OF LOOP** 

WIDENING OF I-10 EAST AND WEST

COMPLETION OF JOE BATTLE INTERCHANGE

WESTSIDE ACCESS ROADS

**RENOVATION OF I-10 THROUGH EL PASO** 

NORTHEAST BYPASS

### REAL ESTATE DEVELOPMENT:

MIMCO INC. APPROX. 200,000 SF

RIVER OAKS APPROX. 650,000 SF

**CENTERGY ARTCRAFT PROJECT 475,000 SF** 

APPROXIMATELY 1,500 APT. UNITS

**APPROXIMATELY 2,500 HOMES** 

## PASEO DEL ESTE



### PASEO DEL ESTE



### PASEO DEL NORTE



### PASEO DEL NORTE



## NORTH HILLS CROSSING



### NORTH HILLS CROSSING



NORTH HILLS CROSSING

U.S. 54 & MLK - El Paso, Texas 79934

### **NEW RETAILERS**

ARMANI OUTLET

POTTERY BARN OUTLET

WILLIAM SONOMA OUTLET

WEST ELM(FOUNTAINS)

**SPROUTS** 

NORTHERN TOOL

### NEW RESTAURANT CHAINS

- GRIMALDIS
- LA MADELINE
- TWIN PEAKS(2)
- TILTED KILT
- FIREHOUSE SUBS
- JIMMY JOHNS
- CHUY'S
- KONA GRILL
- PANDA EXPRESS

### IN SUMMARY

THE ECONOMIC DRIVERS
JOBS JOBS JOBS

- RETAIL CONSTRUCTION
- MEDICAL EXPANSION
- UNIVERSITY ENROLLMENTS
- MAQUILA EXPANSION
- CALL CENTER EXPANSION



# EL PASO, ITS ALL GOOD!!