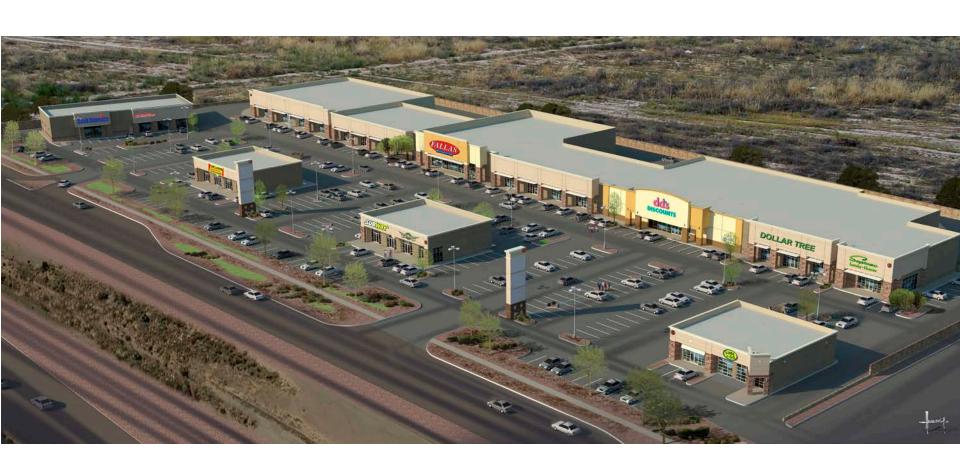

Lab BUILDING - 80,000SF - STARTED

### MEDICAL CONT'D

- NEW LAS PALMAS HOSPITAL- HORIZON
- NEW TENET/TEXAS TECH HOSPITAL ON TRANSMOUNTAIN
- NEW MEDICAL OFFICE BUILDING TRANSMOUNTAIN
- NEW UMC EMERGENCY ROOM ON JOE BATTLE

### INFRASTRUCTURE

\$480 MILLION IN QUALITY OF LIFE BONDS
SAN JACINTO, ARENA, CULTURAL CENTER

\$ 2 BILLION IN ROAD PROJECTS 2013-2016

**COMPLETION OF LOOP** 

WIDENING OF I-10 EAST AND WEST

COMPLETION OF JOE BATTLE INTERCHANGE

WESTSIDE ACCESS ROADS

**RENOVATION OF I-10 THROUGH EL PASO** 

NORTHEAST BYPASS

### REAL ESTATE DEVELOPMENT:

MIMCO INC. APPROX. 200,000 SF

RIVER OAKS APPROX. 650,000 SF

**CENTERGY ARTCRAFT PROJECT 475,000 SF** 

APPROXIMATELY 1,500 APT. UNITS

**APPROXIMATELY 2,500 HOMES** 

## PASEO DEL ESTE



### PASEO DEL ESTE



### PASEO DEL NORTE



### PASEO DEL NORTE



## NORTH HILLS CROSSING



### NORTH HILLS CROSSING



NORTH HILLS CROSSING

U.S. 54 & MLK - El Paso, Texas 79934

### **NEW RETAILERS**

ARMANI OUTLET

POTTERY BARN OUTLET

WILLIAM SONOMA OUTLET

WEST ELM(FOUNTAINS)

**SPROUTS** 

NORTHERN TOOL

### NEW RESTAURANT CHAINS

- GRIMALDIS
- LA MADELINE
- TWIN PEAKS(2)
- TILTED KILT
- FIREHOUSE SUBS
- JIMMY JOHNS
- CHUY'S
- KONA GRILL
- PANDA EXPRESS

### IN SUMMARY

THE ECONOMIC DRIVERS
JOBS JOBS JOBS

- RETAIL CONSTRUCTION
- MEDICAL EXPANSION
- UNIVERSITY ENROLLMENTS
- MAQUILA EXPANSION
- CALL CENTER EXPANSION



# EL PASO, ITS ALL GOOD!!