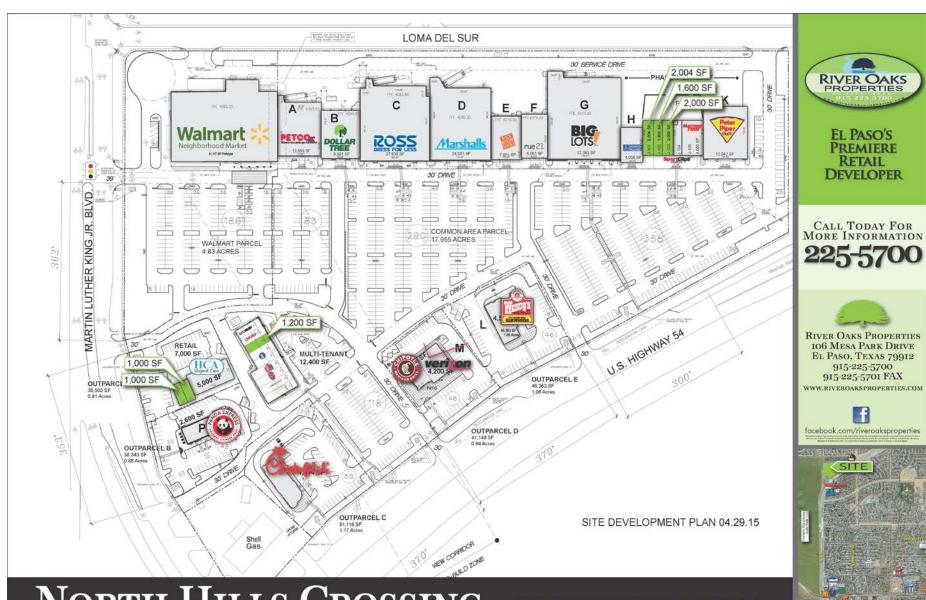

## NORTH HILLS CROSSING

### NORTH HILLS CROSSING

NORTH HILLS CROSSING

U.S. 54 & MLK - El Paso, Texas 79934