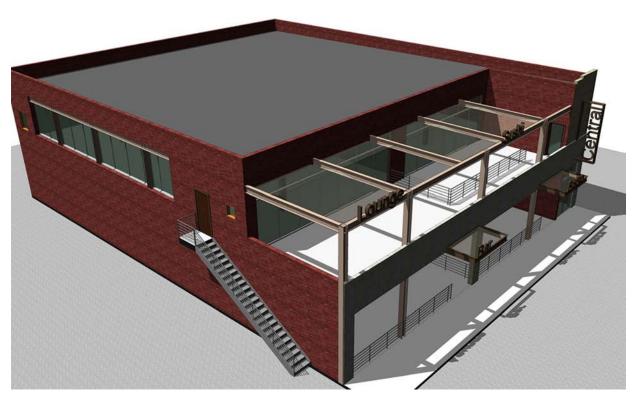

### REAL ESTATE DEVELOPMENT:

MIMCO INC. APPROX. 200,000 SF

RIVER OAKS APPROX. 650,000 SF

**CENTERGY ARTCRAFT PROJECT 475,000 SF** 

APPROXIMATELY 1,500 APT. UNITS

**APPROXIMATELY 2,500 HOMES** 