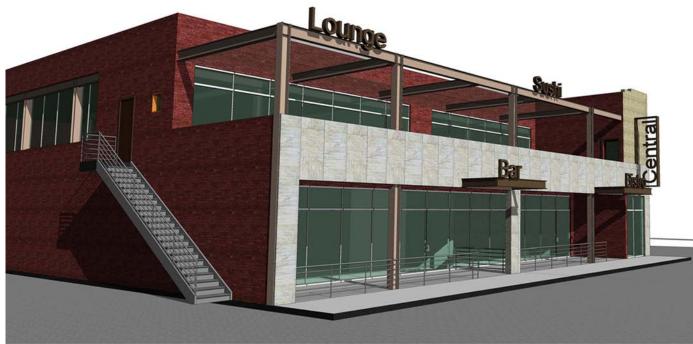

### REAL ESTATE DEVELOPMENT:

MIMCO INC. APPROX. 200,000 SF

RIVER OAKS APPROX. 650,000 SF

**CENTERGY ARTCRAFT PROJECT 475,000 SF** 

APPROXIMATELY 1,500 APT. UNITS

**APPROXIMATELY 2,500 HOMES** 