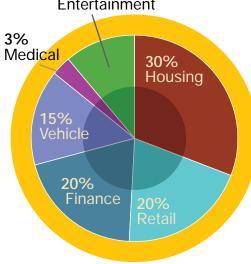

## **Household Spending**

**Household Spending 3-Year Impact:** 

\$46,302,842

| Housing \$14,770,606                       | Retail \$9,075,357                                 | Finance & \$9,260,568                          |
|--------------------------------------------|----------------------------------------------------|------------------------------------------------|
| Mortgage & Rent:<br>\$6,667,609            | Groceries:<br>\$3,843,135                          | Pensions:<br>\$4,861,799                       |
| Utilities:<br>\$3,380,108                  | Other Retail:<br>\$1,435,389                       | Cash Contributions: \$1,574,296                |
| Repairs, Furnishings, & Other: \$3,102,290 | Education, Personal, & Misc. Services: \$2,129,931 | Health Insurance: \$1,527,944                  |
| Property Taxes:                            | Apparel:                                           | Vehicle & Life Insurance:                      |
| \$1,620,599                                | \$1,666,902                                        | \$1,296,479                                    |
| \$1,620,599<br>Vehicle \$6,852,821         | \$1,666,902<br>Medical \$1,203,874                 | \$1,296,479<br>Entertainment \$5,139,616       |
|                                            |                                                    |                                                |
| Vehicle \$6,852,821 Gas & Motor Oil:       | Medical \$1,203,874  Medical Services:             | Entertainment \$5,139,616  Restaurants & Bars: |

Public Transportation: \$463,029