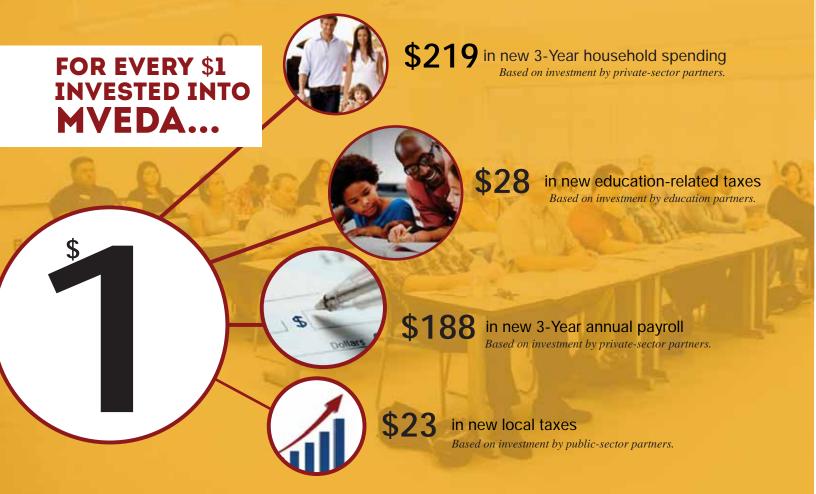

### Return on Investment

\$200,000 Education Partners (NMSU, DACC, LCPS):

\$41,000

Doña Ana County: Sponsorships & Special

\$100,000 Events:

\$19,622

Private Sector: Other: **\$211**,875 **\$275** 

In-Kind (Private): \$53,598