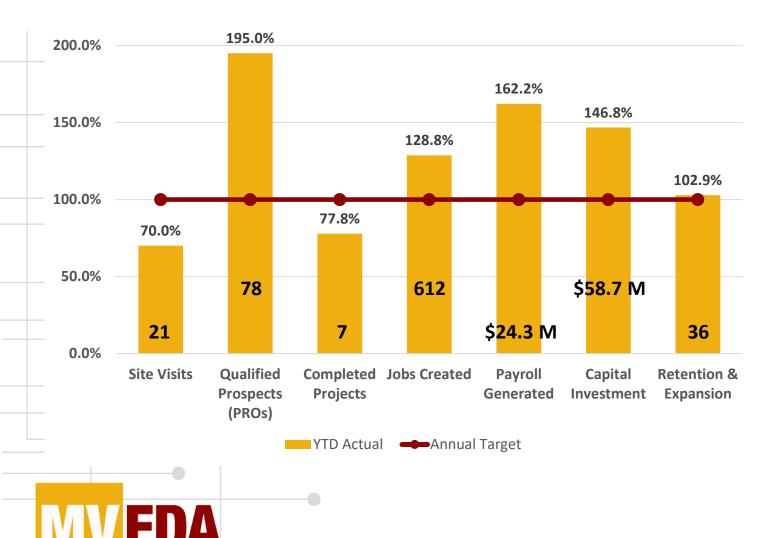

# MVEDA DASHBOARD

#### SITE VISITS

21 during COVID-19 travel restrictions

# **QUALIFIED PROSPECTS (PROs)**

23 more RFIs than FY20

#### **COMPLETED PROJECTS**

2 fewer than last year

**JOBS CREATED** 

190 more than FY20

#### **PAYROLL GENERATED**

\$8,788,960 more than FY20

#### CAPITAL INVESTMENT

\$6,485,000 more than FY20

#### **RETENTION & EXPANSION**

1 fewer than FY20