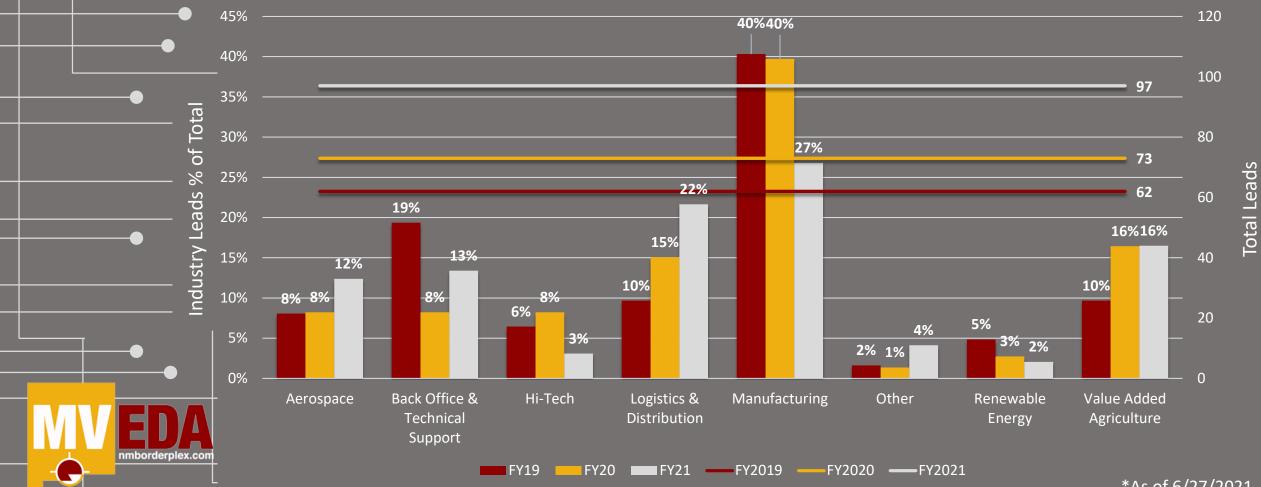

, \$21,320.37 total cost (\$79.55/lead)





## **BORDER NOW**

**300,000** exposures across 12 issues Total Cost: \$2,100 (\$0.01/exposure)

#### **NEW MEXICO** International Companies are Choosing Santa Teresa

Make the Connection in

Here's Why.

Santa Teresa Port of Entry has the fastest commercial crossings in the region and is 5th by volume.





Part of a 3 state/2 country bi-national regi-







LAS CRUCES INNOVATION AND INDUSTRIAL PARK commercial space available at Las Cruces Innovation & Industrial Park, Las Cruces, New Mexico, has industry support and assets your company needs!

**羅LAS CRUCES** 



ADVANTAGE!

800-523-6833 · www.NMBorderplex.com

# **BUSINESS FACILITIES**

**120,000** exposures with single issue Total Cost: \$1,850 (\$0.02/exposure)













# THE SHIFT





\*As of 6/27/2021



# THE SHIFT







14



# OLD MARKETING





**TRADE SHOWS** 

**SALES MISSIONS** 

DIGITAL OUTREACH

NEW MARKETING COLLATERAL

# NEW MARKETING





NMBORDERPLEX.COM

16

# 2022 CORE ASSET-BASED INDUSTRY FOCUS



## **AEROSPACE**

**UAVs, Commercial Space** 

**SECTOR** 

**TRADE SHOW** 

**DIGITAL OUTREACH** 

**NEW MATERIALS** 

AUVSI Xponential, MRO **Americas** 

LinkedIn

Website, Photos, Industry Videos, Flyers



# **LOGISTICS & MANUFACTURING**

Border Logistics, International Trade, Advanced Manufacturing

MD&M West (5 shows), IANA, Advanced Manufacturing Expo, Logistics **Development Forum** 

LinkedIn

Website, Photos, Industry Videos, Flyers



# **VALUE-ADDED AGRICULTURE**

Plant & Animal Sciences, Greenhouses, Food **Processing** 

IoT World – Silicon V