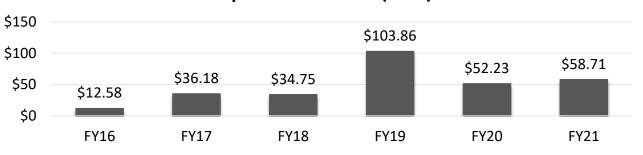

AREA DEVELOPMENT CONSULTANTS WORLD AGRI-TECH INNOVATION **SUMMIT** (SAN FRANCISCO)

JUNE

SELECTUSA INVESTMENT SUMMIT (WASHINGTON, DC)



**CONSULATES** 

TRADE CONSULATES (VARIOUS MARKETS)



SITE SELECTORS

**LOCATION CONSULATES** (VARIOUS MARKETS)





# FINAL RESULTS



# MVEDA DASHBOARD



#### SITE VISITS

21 during COVID-19 travel restrictions



# **QUALIFIED PROSPECTS (PROs)**

23 more RFIs than FY20



#### **COMPLETED PROJECTS**

2 fewer than last year



**JOBS CREATED** 

190 more than FY20



#### **PAYROLL GENERATED**

\$8,788,960 more than FY20



#### CAPITAL INVESTMENT

\$6,485,000 more than FY20



#### **RETENTION & EXPANSION**

1 fewer than FY20



# FY21 RESULTS

# **Average Wages**





## **Jobs Created**



# Square Feet (x1,000)



# **Capital Investment (x1M)**