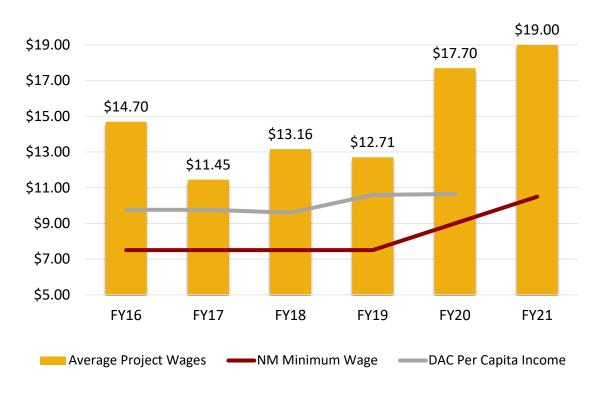

TE SELECTORS GUILD (TBD)

**SEPTEMBER** 

SITE SELECTORS GUILD (NEW ORLEANS)

MARCH

AREA DEVELOPMENT CONSULTANTS WORLD AGRI-TECH INNOVATION **SUMMIT** (SAN FRANCISCO)

JUNE

SELECTUSA INVESTMENT SUMMIT (WASHINGTON, DC)



**CONSULATES** 

TRADE CONSULATES (VARIOUS MARKETS)



SITE SELECTORS

**LOCATION CONSULATES** (VARIOUS MARKETS)





# FINAL RESULTS



# MVEDA DASHBOARD



#### SITE VISITS

21 during COVID-19 travel restrictions



# **QUALIFIED PROSPECTS (PROs)**

23 more RFIs than FY20



#### **COMPLETED PROJECTS**

2 fewer than last year



**JOBS CREATED** 

190 more than FY20



#### **PAYROLL GENERATED**

\$8,788,960 more than FY20



#### CAPITAL INVESTMENT

\$6,485,000 more than FY20



#### **RETENTION & EXPANSION**

1 fewer than FY20



# FY21 RESULTS

# **Average Wages**





## **Jobs Created**



# Square Feet (x1,000)



# **Capital Investment (x1M)**