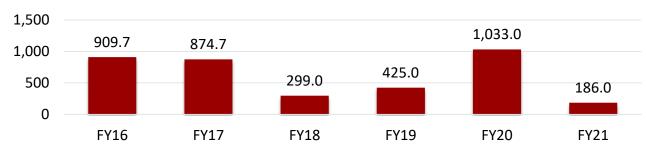

CTORS GUILD (NEW ORLEANS)

MARCH

AREA DEVELOPMENT CONSULTANTS WORLD AGRI-TECH INNOVATION **SUMMIT** (SAN FRANCISCO)

JUNE

SELECTUSA INVESTMENT SUMMIT (WASHINGTON, DC)



**CONSULATES** 

TRADE CONSULATES (VARIOUS MARKETS)



SITE SELECTORS

**LOCATION CONSULATES** (VARIOUS MARKETS)





# FINAL RESULTS



# MVEDA DASHBOARD



#### SITE VISITS

21 during COVID-19 travel restrictions



# **QUALIFIED PROSPECTS (PROs)**

23 more RFIs than FY20



#### **COMPLETED PROJECTS**

2 fewer than last year



**JOBS CREATED** 

190 more than FY20



#### **PAYROLL GENERATED**

\$8,788,960 more than FY20



#### CAPITAL INVESTMENT

\$6,485,000 more than FY20



#### **RETENTION & EXPANSION**

1 fewer than FY20



# FY21 RESULTS

# **Average Wages**





## **Jobs Created**



# Square Feet (x1,000)



# **Capital Investment (x1M)**