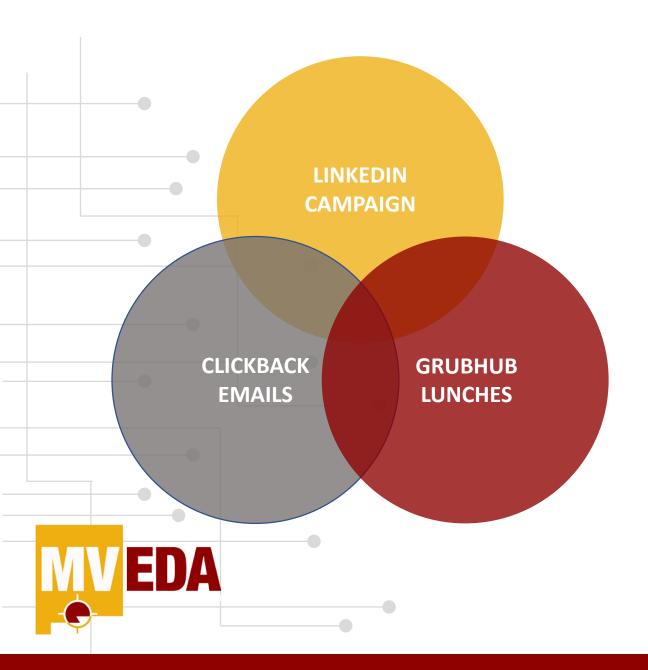

#### **CLICKBACK EMAILS**

- 225,619 emails sent
- 10.6% average open rate
- 41.5% average click rate (3,062 unique clicks)
- Customizable graphic layout
- 0 leads, \$8,536.90 total cost (3.7¢/email)

### **GRUBHUB LUNCHES**

- 9 total events
- Applauded as innovative approach by site selectors
- Customizable messaging for client base of site selectors
- 0 leads, \$207.41 total cost

#### LINKEDIN CAMPAIGN

- Communication with key decision makers within targeted industry
- 90,259 impressions
- 39,460 clicks (41.6% CTR)
- 268 leads, \$21,320.37 total cost (\$79.55/lead)