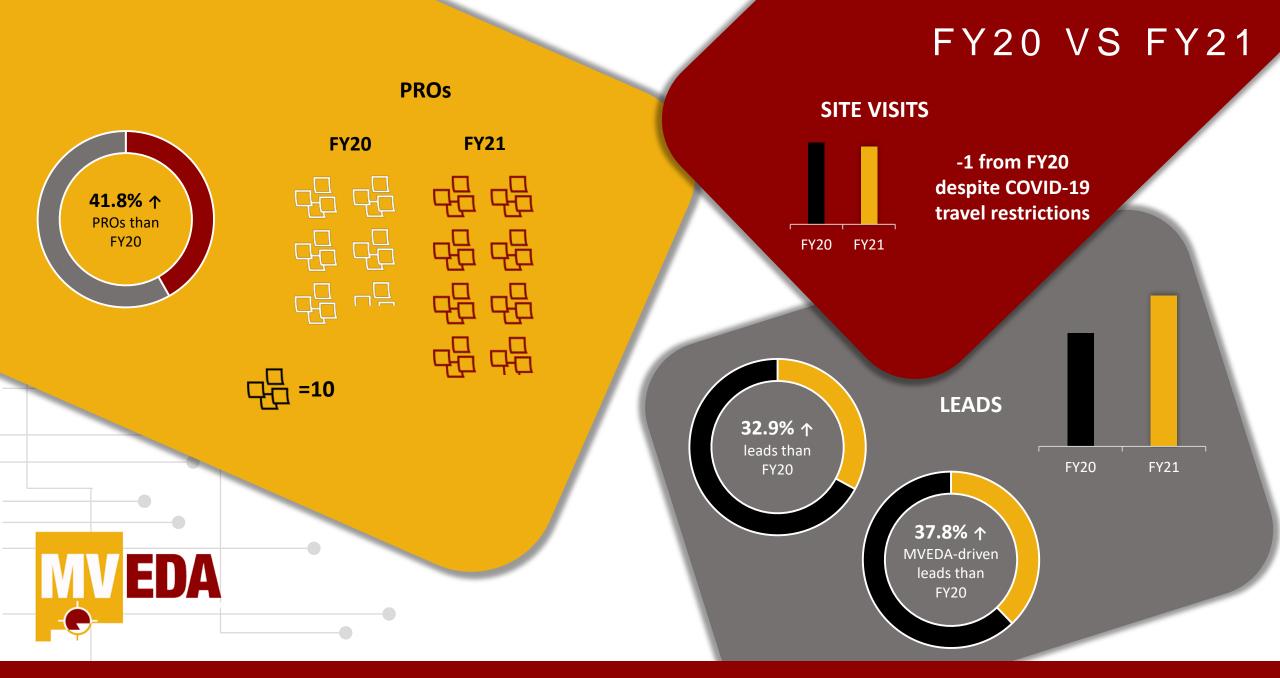

# 58.3%+ **PROs**

### **PROs**

- 14 more PROs over the same time the previous fiscal year
  - Value-Added Agriculture interests were up 300%
  - Back Office & Technical Support interests were up 200%

# **QUALIFIED PROSPECTS (PROs)**

23 more RFIs than FY20