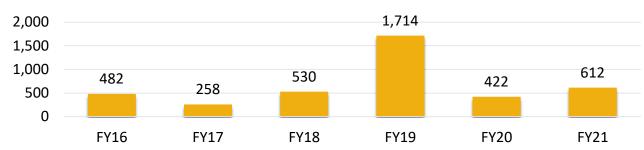

**SEPTEMBER** 

SITE SELECTORS GUILD (NEW ORLEANS)

MARCH

AREA DEVELOPMENT CONSULTANTS WORLD AGRI-TECH INNOVATION **SUMMIT** (SAN FRANCISCO)

JUNE

SELECTUSA INVESTMENT SUMMIT (WASHINGTON, DC)



**CONSULATES** 

TRADE CONSULATES (VARIOUS MARKETS)



SITE SELECTORS

**LOCATION CONSULATES** (VARIOUS MARKETS)





# FINAL RESULTS



# MVEDA DASHBOARD



#### SITE VISITS

21 during COVID-19 travel restrictions



# **QUALIFIED PROSPECTS (PROs)**

23 more RFIs than FY20



#### **COMPLETED PROJECTS**

2 fewer than last year



**JOBS CREATED** 

190 more than FY20



#### **PAYROLL GENERATED**

\$8,788,960 more than FY20



#### CAPITAL INVESTMENT

\$6,485,000 more than FY20



#### **RETENTION & EXPANSION**

1 fewer than FY20



# FY21 RESULTS

# **Average Wages**





## **Jobs Created**



# Square Feet (x1,000)



# **Capital Investment (x1M)**