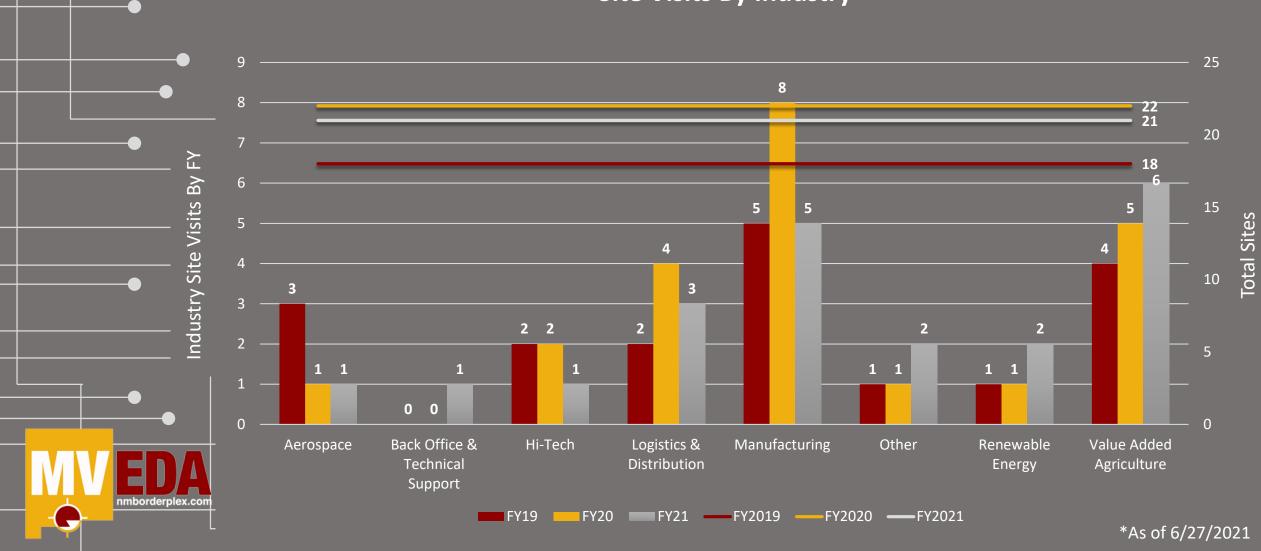

### **SITE VISITS**

- 10 more site visits over the same time the previous fiscal year
  - Manufacturing visits were up 300%
  - Value-Added Agriculture visits were up 150%
  - Logistics & Distribution visits were up 100%

#### SITE VISITS

21 during COVID-19 travel restrictions